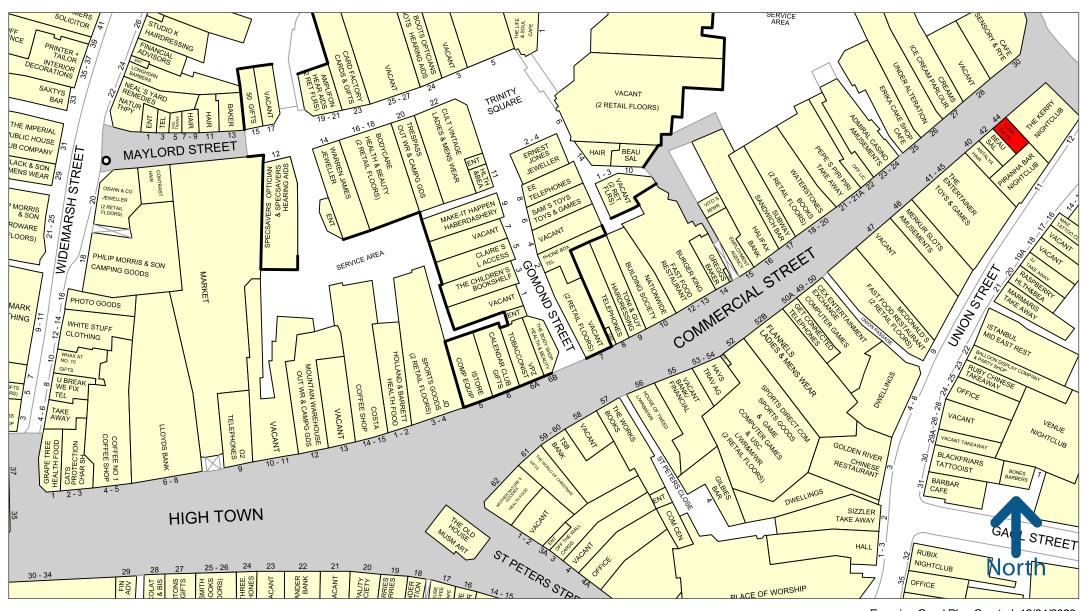

## 40 COMMERCIAL STREET HEREFORD, HR1 2DJ

- Rent £11,400 pa (£950 pcm) plus VAT.
- Long leasehold sale also considered at £135,000, subject to contract.
- 382 sq ft ground floor sales.
- Within pedestrianised part of Commercial Street.
- Near to The Entertainer, Waterstones, McDonalds etc.
- Modern unit with suspended ceiling and air conditioning.
- Available from autumn 2023.
- Affordable rent, no rates liability.

## **LOCATION**

Hereford is an attractive and historic cathedral city and the county town of Herefordshire with a prosperous rural hinterland. It has a population of 60,000 with a wider catchment of up to 190,000. It lies on the River Wye and is 25 miles south-west of Worcester. The main city centre shopping is found on Commercial Street and High Town. The property lies towards the eastern end of Commercial Street.