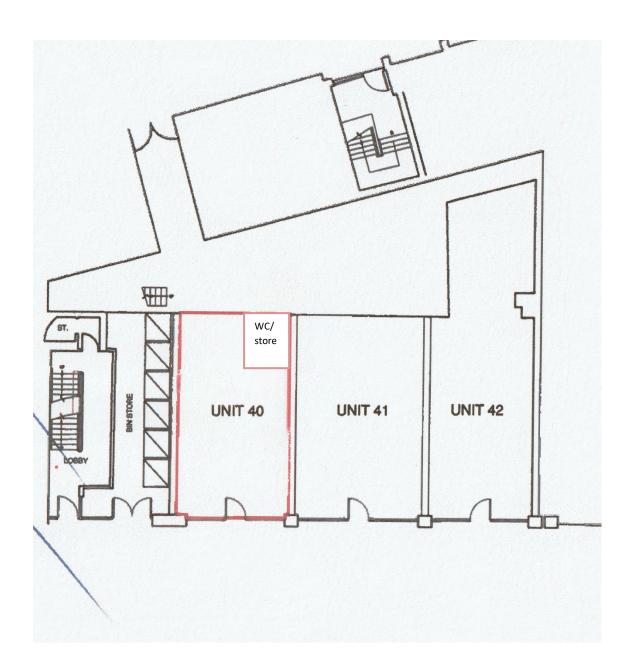

### **ACCOMMODATION**

 Internal width
 16'8"
 5.08m

 Depth
 27'3"
 8.31m

 Ground floor shop
 382 sq ft
 35.5 sq m

 (ITZA
 353 sq ft
 32.8 sq m)

Plus rear WC/store.

#### **ESTATE AGENTS ACT 1979**

The principal of Sampson Moore has an interest in this property.

Approximate floor layout

Copyright and confidentiality Experian, 2022. © Crown copyright and database rights 2022. OS 100019885