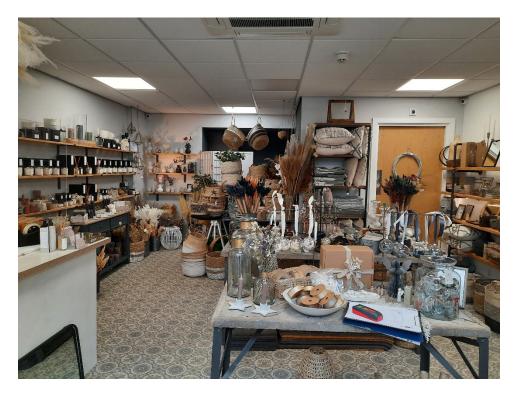

#### DESCRIPTION

The property comprises a ground floor retail unit with rear WC/store. The shop has a modern shopfront and is fitted out with suspended ceiling, lighting and air-conditioning.