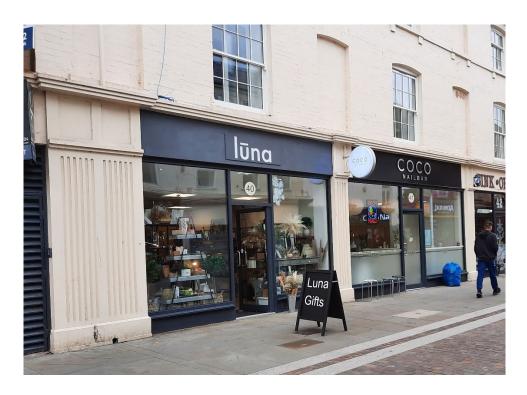

# GROUND FLOOR RETAIL UNIT TO LET (MAY SELL)

382 sq ft

## 40 COMMERCIAL STREET HEREFORD, HR1 2DJ

- Rent £11,400 pa (£950 pcm) plus VAT.
- Long leasehold sale also considered at £135,000, subject to contract.
- 382 sq ft ground floor sales.
- Within pedestrianised part of Commercial Street.
- Near to The Entertainer, Waterstones, McDonalds etc.
- Modern unit with suspended ceiling and air conditioning.
- Available from autumn 2023.
- Affordable rent, no rates liability.

#### DESCRIPTION

The property comprises a ground floor retail unit with rear WC/store. The shop has a modern shopfront and is fitted out with suspended ceiling, lighting and air-conditioning.