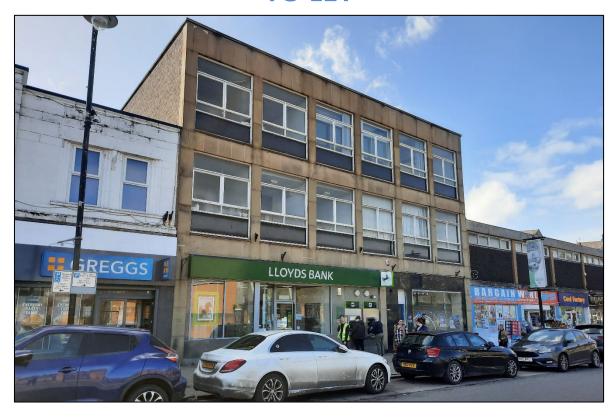

# 75-77 COMMERCIAL STREET BATLEY, WF17 5EQ

- Rent of £50,000 pa for whole.
- £35,000 pa 75 Commercial Street,
- £15,000 pa 77 Commercial Street
- 2 retail units plus 2654 sq ft upper floor space.
- Prime position in Commercial Street.
- Neighbouring occupiers include Greggs and Savers with Tesco Extra opposite.
- Occupation summer 2024.

## **LOCATION**

Batley is a former textile town with a population of 39,000 lying 7 miles south-west of Leeds and near to the M62 and M1. The property lies in a prime position on the south side of Commercial Street, the principal commercial street within the town. A 24-hour Tesco Extra lies directly opposite. Other traders nearby include Greggs, Card Factory, Betfred, and Savers.

## **DESCRIPTION**

The property comprises a three-storey building of concrete frame construction with a sandstone front elevation and flat roof. It provides a bank and retail unit on the ground floor with two floors of offices above and storage in the basement. The upper floors have good natural light and ceiling height and would lend themselves to a number of uses with the creation of a self-contained entrance.