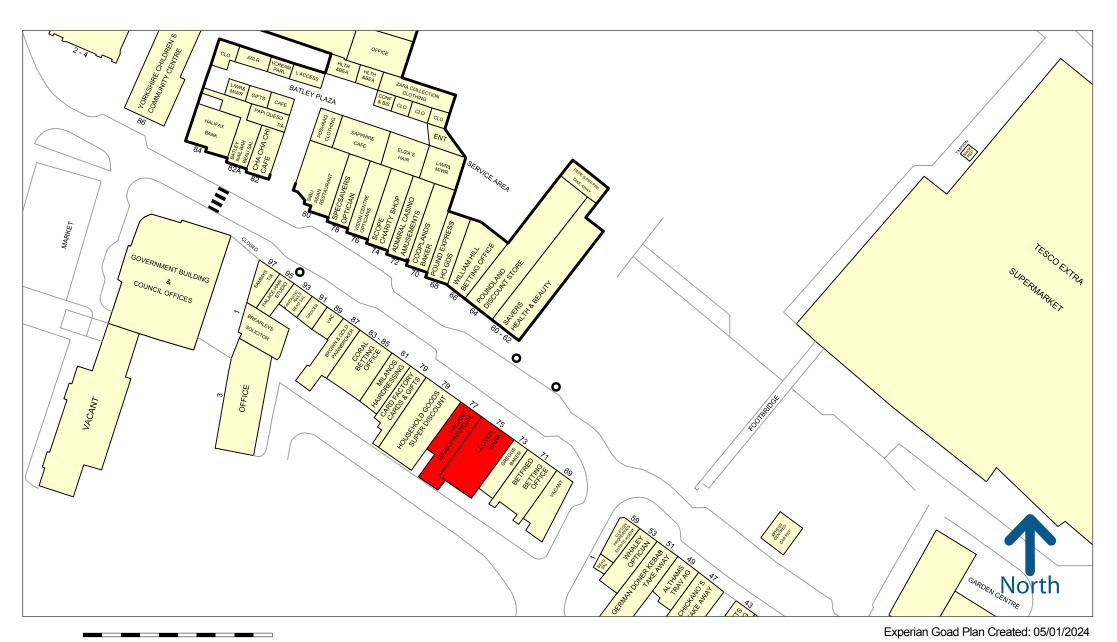

## **LOCATION**

Batley is a former textile town with a population of 39,000 lying 7 miles south-west of Leeds and near to the M62 and M1. The property lies in a prime position on the south side of Commercial Street, the principal commercial street within the town. A 24-hour Tesco Extra lies directly opposite. Other traders nearby include Greggs, Card Factory, Betfred, and Savers.