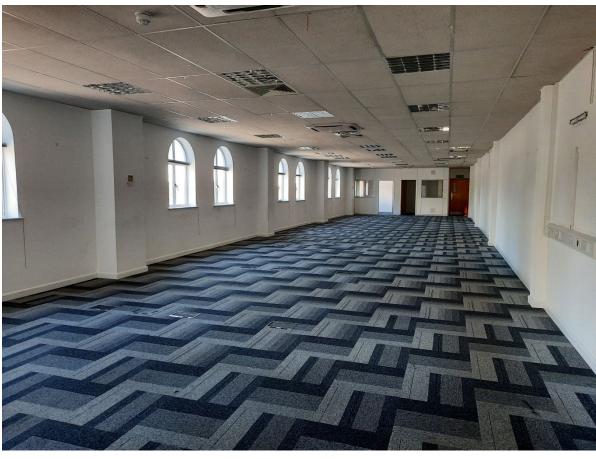

#### **DESCRIPTION**

The property forms part of a modern industrial warehouse building of steel portal frame construction. The elevations are part brick with profiled metal cladding above.

The available space comprises 2 storey offices to the front of the property with raised floors, suspended ceilings with recessed category 2 lighting, comfort cooling and double-glazed windows. WC facilities are located immediately behind the offices on the ground floor.

#### **ACCOMMODATION**

|                      | <u>sq ft</u> | <u>sq m</u>  |
|----------------------|--------------|--------------|
| Ground floor offices | 2,201        | 204.5        |
| First floor offices  | <u>2,763</u> | <u>256.7</u> |
|                      | 4,964        | 461.2        |