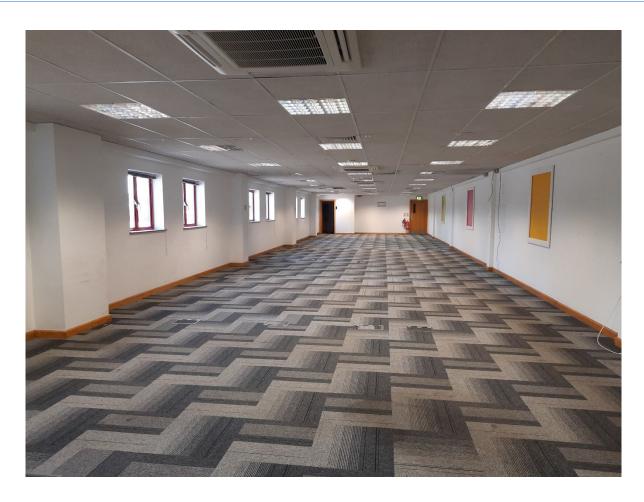

#### **DESCRIPTION**

The property forms part of a modern industrial warehouse building of steel portal frame construction. The elevations are part brick with profiled metal cladding above.

The available space comprises 2 storey offices to the front of the property with raised floors, suspended ceilings with recessed category 2 lighting, comfort cooling and double-glazed windows. WC facilities are located immediately behind the offices on the ground floor.

#### **ACCOMMODATION**

|                      | <u>sq ft</u> | <u>sq m</u>  |
|----------------------|--------------|--------------|
| Ground floor offices | 2,201        | 204.5        |
| First floor offices  | <u>2,763</u> | <u>256.7</u> |
|                      | 4,964        | 461.2        |