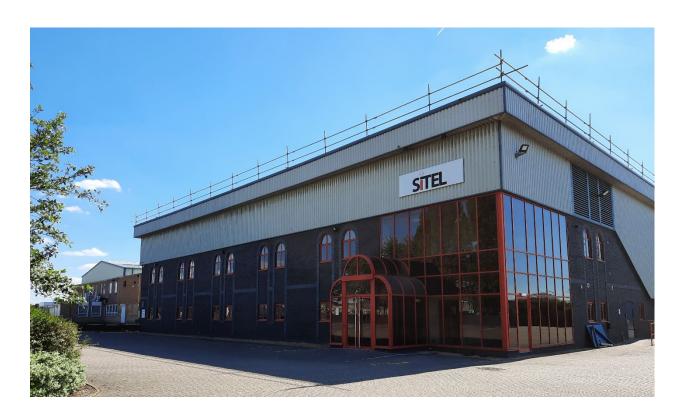

The property is prominently located on the south-west side of Timothy's Bridge Road within the main industrial and commercial area of Stratford-upon-Avon. The town centre lies less than a mile to the south, and Stratford Parkway train station and the Park and Ride half a mile to the north.

#### **DESCRIPTION**

The property forms part of a modern industrial warehouse building of steel portal frame construction. The elevations are part brick with profiled metal cladding above.

The available space comprises 2 storey offices to the front of the property with raised floors, suspended ceilings with recessed category 2 lighting, comfort cooling and double-glazed windows. WC facilities are located immediately behind the offices on the ground floor.