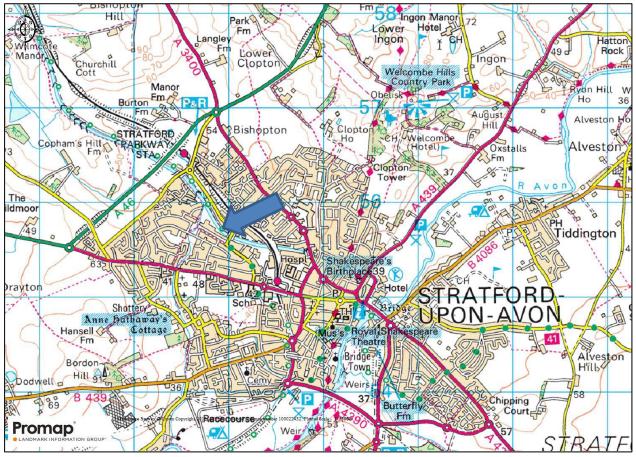

#### **LOCATION**

Stratford-upon-Avon is a Warwickshire town well known as the birthplace of William Shakespeare. It lies 19 miles south-west of Coventry and 29 miles south-east of Birmingham. The town lies 6 miles from Junction 15 of the M40, which is accessed via the A46 trunk road. From there the M40 leads to London and Birmingham and the A46 continues northwards to Coventry.

The property is prominently located on the south-west side of Timothy's Bridge Road within the main industrial and commercial area of Stratford-upon-Avon. The town centre lies less than a mile to the south, and Stratford Parkway train station and the Park and Ride half a mile to the north.