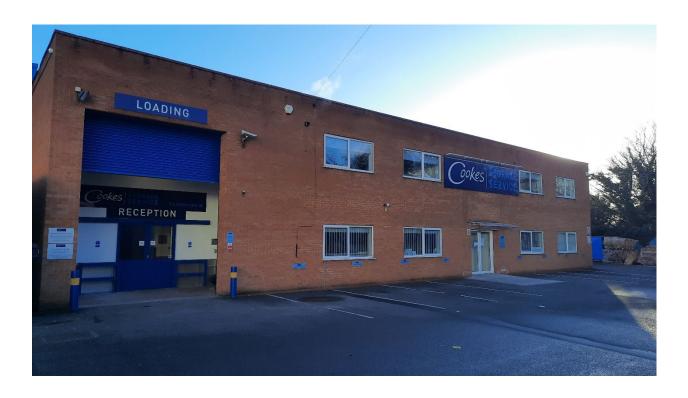

# UNIT 16 MAYBROOK INDUSTRIAL ESTATE MINWORTH B76 1AL

- Two first floor office suites to the front of warehouse building.
- 541 & 843 sq ft.
- All-inclusive rents.
- Parking to front.
- 9am to 5pm access.
- Lease terms negotiable.

### **DESCRIPTION**

The property forms part of an industrial warehouse building of portal frame construction. The elevations to the front offices are of brick.

The available space comprises 2 office suites to the first floor at the front of the property with carpeted floors, suspended ceilings with recessed lighting, radiators and double-glazed windows. Each suite has its own WC. Access to the suites is via the self-storage reception with hours of 9am to 5pm.