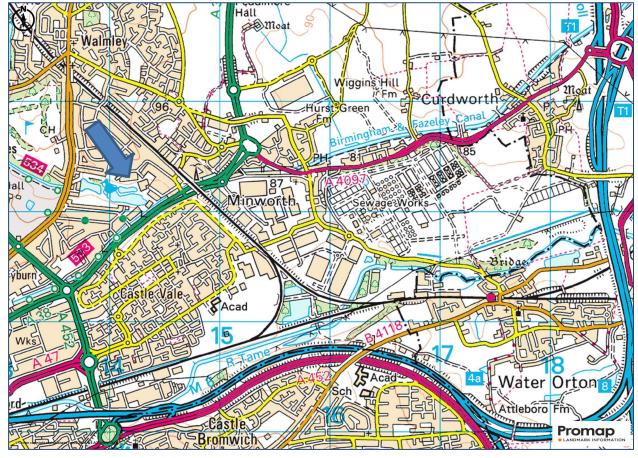

### LOCATION

Minworth lies to the north-west of Birmingham and has good access to the M6 at Junction 5 and the M42 at Junction 9.

Maybrook Industrial Estate is an established industrial and commercial area and lies just to the north of the A38 trunk road. Unit 16 is found at the far end of Maybrook Road.