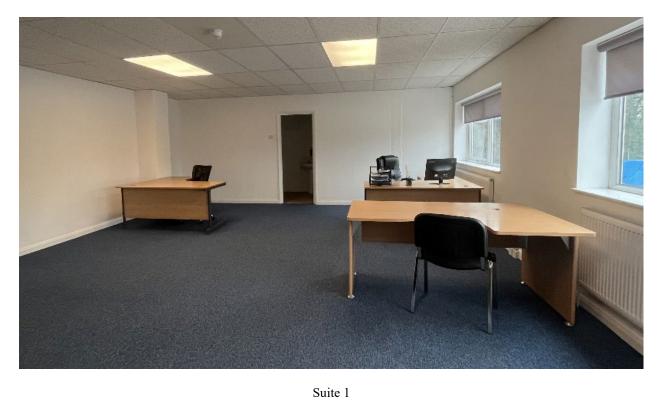

Suite 1 is open plan and includes a kitchen corner, with separate WC.

Suite 2 is divided into a central area with 2 individual offices, storeroom, kitchen and separate WC. Suite 2 is currently occupied with the tenant due to vacate. It will be redecorated prior to a new tenant taking occupation.

### **ACCOMMODATION**

|         | <u>sq ft</u> | <u>sq m</u> |
|---------|--------------|-------------|
| Suite 1 | 541          | 50.2        |
|         |              |             |
| Suite 2 |              |             |
| Office  | 825          | 76.6        |
| Kitchen | <u>18</u>    | <u>1.7</u>  |
|         | 843          | 78.3        |