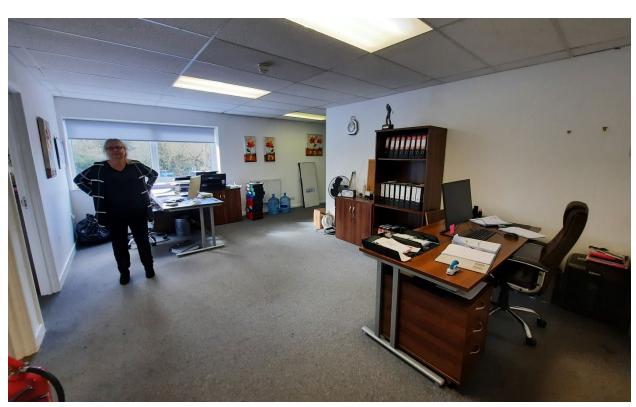

Suite 1 is open plan and includes a kitchen corner, with separate WC.

Suite 2 is divided into a central area with 2 individual offices, storeroom, kitchen and separate WC. Suite 2 is currently occupied with the tenant due to vacate. It will be redecorated prior to a new tenant taking occupation.

Suite 2